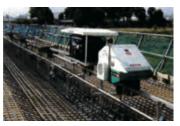

## 石センサー

ネイチャーネットは、専用にカスタマイズした検知センサーを取り付けることで、落石発生を知らせることができます。

モノラックは、山間部における工事の運搬作業 等に便利な小型の運搬機です。

急傾斜地等の工事にも多く活用されています。

#### モノラックの特徴

植林地帯等の施工場所においても、立木等を避 けてルートを選定できる為、最小限の伐採で施 工が可能です。