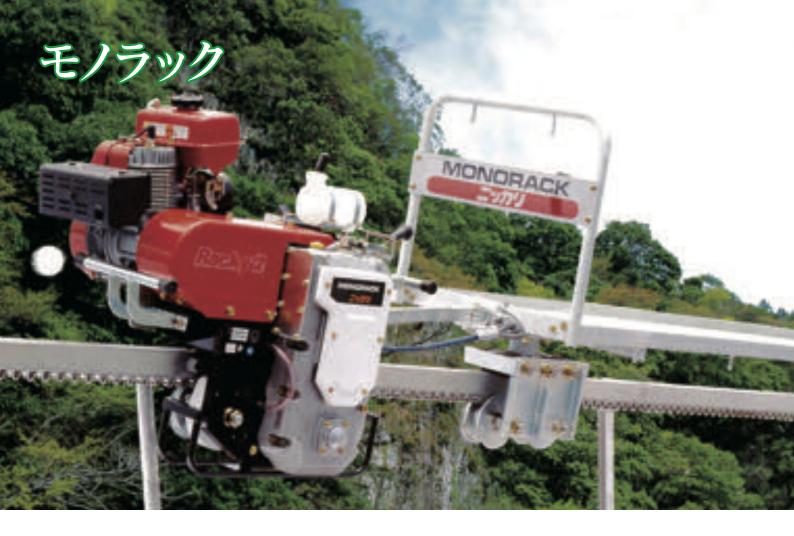

## 石センサー

ネイチャーネットは、専用にカスタマイズした検知センサーを取り付けることで、落石発生を知らせることができます。

モノラックは、山間部における工事の運搬作業 等に便利な小型の運搬機です。

急傾斜地等の工事にも多く活用されています。

#### モノラックの特徴

植林地帯等の施工場所においても、立木等を避 けてルートを選定できる為、最小限の伐採で施 工が可能です。

#### 目的に合わせてタイプを選べて経済的

200kgタイプ 500kgタイプ

1tタイプ

3tタイプ

#### 作業の用途に合わせて 付帯を付けることで作業効率がアップ

#### 長尺台車

足場材・鉄筋等の運搬におすすめです。

#### バケット台車

生コン・土砂の運搬におすすめです。

弊社は、モノラック代理店ですので、お気軽に お問い合せ下さい。