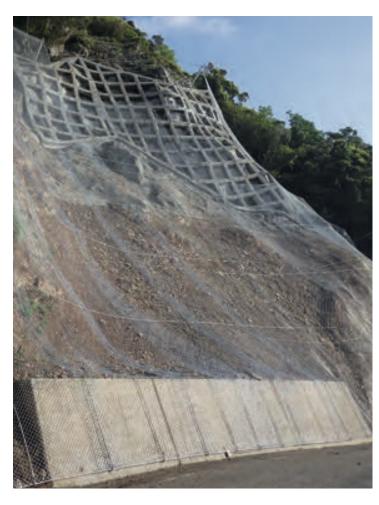

#### 落石防護柵の特徴

# しい防護柵

チャーネットは「安全・環境・施工性」をテーマに開発され しいタイプの防護柵です。

## エネルギー吸収

度ラッセル太編地の柔軟性と、高強度・高伸度ロープの効 広く落石エネルギーを吸収します。(最大落石エネルギー

#### 擊吸収性

・とロープの高い衝撃吸収性能により、支柱部材に作用する ・低減します。

## ンパクト

り軽微な支柱部材で対応でき、部材がコンパクトなので施 容易です。支柱材に擬木カバーを付けることで、受撃部の とともに環境になじみます。