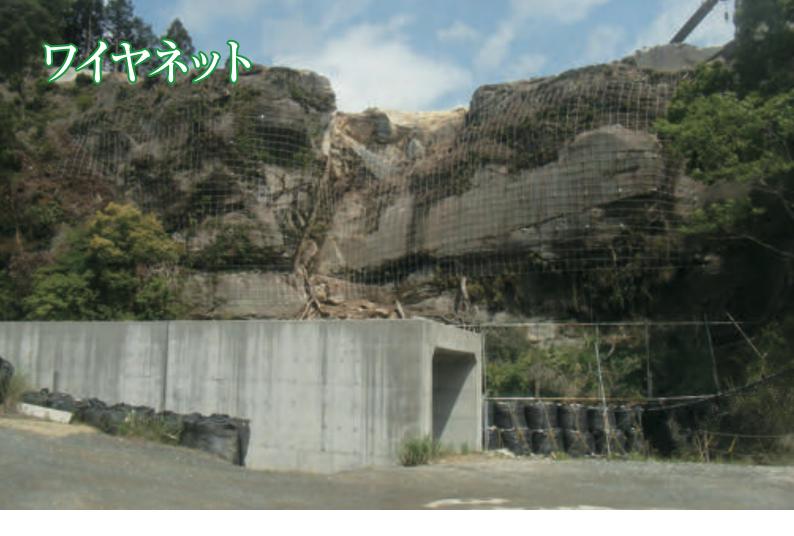

## ワイヤネット工の特徴

## 美しい自然

立木を残し、ワイヤロープを格子状に設置します。 最小限の支障木(小木・雑木)の伐採および草類の刈り取り程度 で施工ができますので、美しい自然を残すことができます。

# 斜面が安定

浮石・転石を現位置で押さえ込み、その移動を抑制することで斜面が安定します。

また、根・株等も安定し、自然の回復が促進されます。

## 景観に配慮

環境対策として、環境色仕様も用意することができます。

# 小さな浮石にも対応

ロープ間から抜け落ちることが懸念される小さな浮石がある箇 所には、金網を併用することで対応することができます。