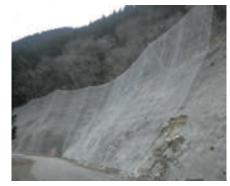

## ワイヤネット工の特徴

## 美しい自然

立木を残し、ワイヤロープを格子状に設置します。 最小限の支障木(小木・雑木)の伐採および草類の刈り取り程度 で施工ができますので、美しい自然を残すことができます。

# 斜面が安定

浮石・転石を現位置で押さえ込み、その移動を抑制することで斜面が安定します。

また、根・株等も安定し、自然の回復が促進されます。

## 景観に配慮

環境対策として、環境色仕様も用意することができます。

# 小さな浮石にも対応

ロープ間から抜け落ちることが懸念される小さな浮石がある箇 所には、金網を併用することで対応することができます。