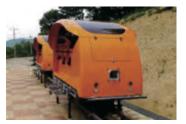

## 石センサー

ネイチャーネットは、専用にカスタマイズした検知センサーを取り付けることで、落石発生を知らせることができます。

モノラックは、山間部における工事の運搬作業 等に便利な小型の運搬機です。

急傾斜地等の工事にも多く活用されています。

#### モノラックの特徴

植林地帯等の施工場所においても、立木等を避 けてルートを選定できる為、最小限の伐採で施 工が可能です。