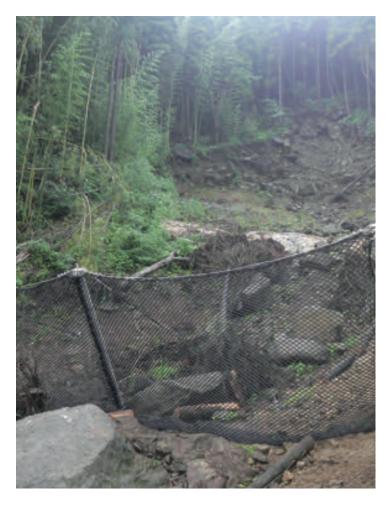

#### 落石防護柵の特徴

# しい防護柵

チャーネットは「安全・環境・施工性」をテーマに開発され しいタイプの防護柵です。

## エネルギー吸収

度ラッセル太編地の柔軟性と、高強度・高伸度ロープの効 広く落石エネルギーを吸収します。(最大落石エネルギー

#### 擊吸収性

・とロープの高い衝撃吸収性能により、支柱部材に作用する ・低減します。

## ンパクト

り軽微な支柱部材で対応でき、部材がコンパクトなので施 容易です。支柱材に擬木カバーを付けることで、受撃部の とともに環境になじみます。