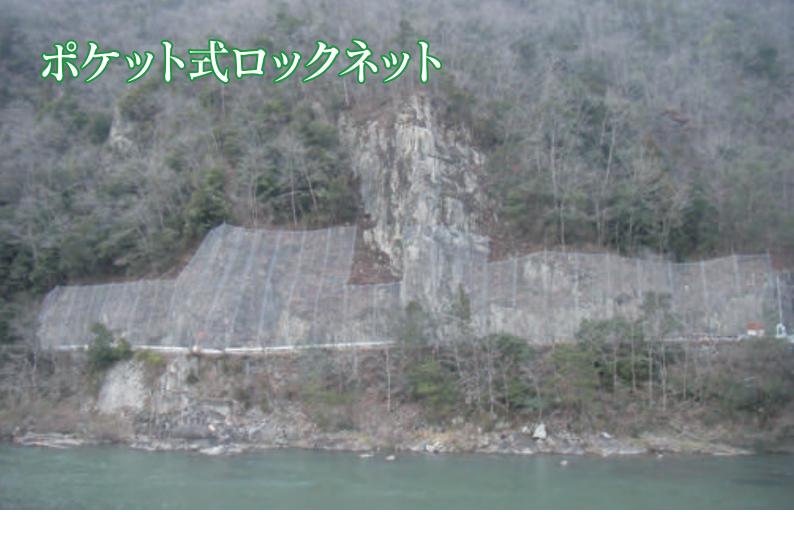

#### ポケット式ロックネットの特徴

# 安全に安全

金網とワイヤロープで構成されたネット。法面を完全に覆って しまいますので、跳石・飛石を防ぎ、落石を安全に法尻まで導き ます。

# 無駄なく経済的

設置場所の状態により適切な強度の使用が選定でき、無駄がありません。さらに施工が短期間なため、大掛かりな仮設備も必要とせず大変経済的です。

## 型式選定

石の大きさ(重量)、法長、法高配の3大要素を考慮し、型式を選定することができます。

# 美しい景観

植生は失いませんので、施工後は草木等が早期に回復し、美しい自然の景観を損なうことがありません。