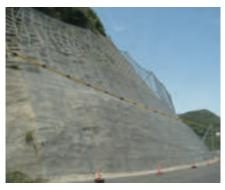

## ワイヤネット工の特徴

## 美しい自然

立木を残し、ワイヤロープを格子状に設置します。 最小限の支障木(小木・雑木)の伐採および草類の刈り取り程度 で施工ができますので、美しい自然を残すことができます。

# 斜面が安定

浮石・転石を現位置で押さえ込み、その移動を抑制することで斜面が安定します。

また、根・株等も安定し、自然の回復が促進されます。

## 景観に配慮

環境対策として、環境色仕様も用意することができます。

# 小さな浮石にも対応

ロープ間から抜け落ちることが懸念される小さな浮石がある箇 所には、金網を併用することで対応することができます。