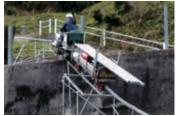

## 石センサー

ネイチャーネットは、専用にカスタマイズした検知センサーを取り付けることで、落石発生を知らせることができます。

モノラックは、山間部における工事の運搬作業 等に便利な小型の運搬機です。

急傾斜地等の工事にも多く活用されています。

#### モノラックの特徴

植林地帯等の施工場所においても、立木等を避 けてルートを選定できる為、最小限の伐採で施 工が可能です。