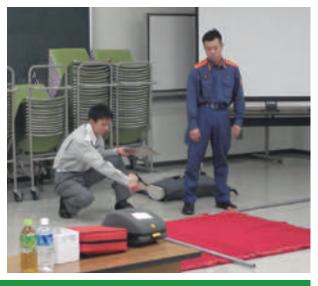

## 安全訓練

事故や災害時に備え、救急・救命の訓練を行っています。 世の中の人々の大切な命を守るため、 社員一同知識と技術を学んでいます。

心肺AED取扱い講習