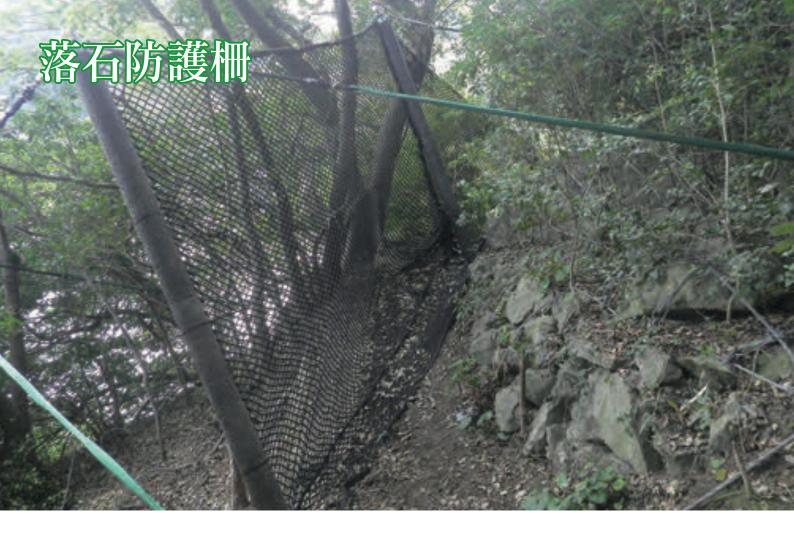

#### 落石防護柵の特徴

# しい防護柵

チャーネットは「安全・環境・施工性」をテーマに開発され しいタイプの防護柵です。

## エネルギー吸収

度ラッセル太編地の柔軟性と、高強度・高伸度ロープの効 広く落石エネルギーを吸収します。(最大落石エネルギー

#### 擊吸収性

・とロープの高い衝撃吸収性能により、支柱部材に作用する ・低減します。

## ンパクト

り軽微な支柱部材で対応でき、部材がコンパクトなので施 容易です。支柱材に擬木カバーを付けることで、受撃部の とともに環境になじみます。