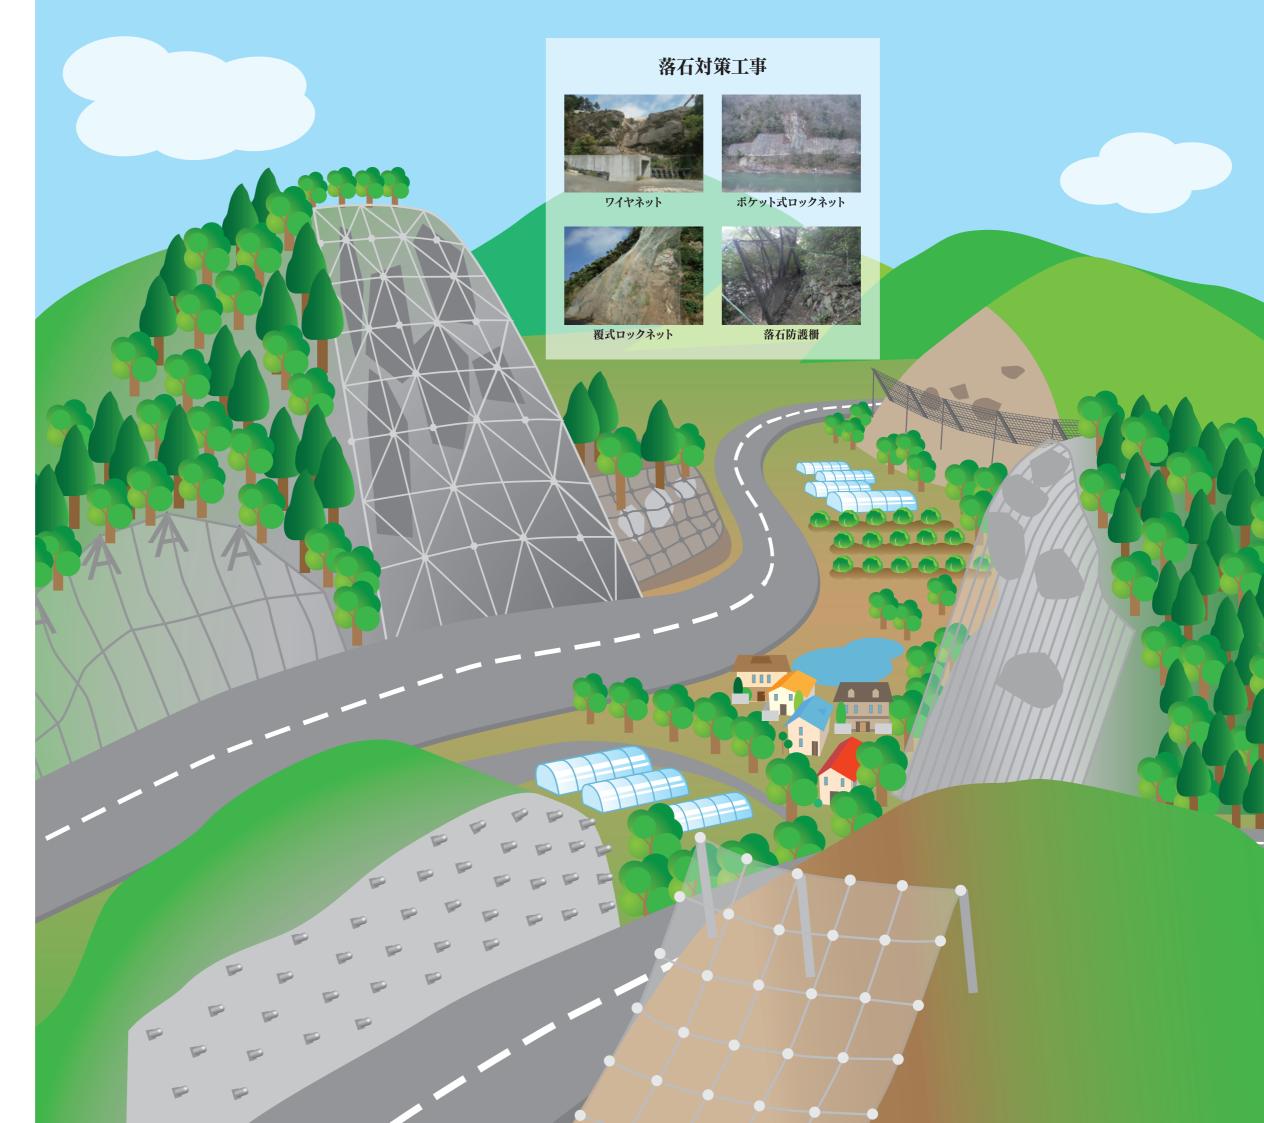

## ワイヤネット工の特徴

## 美しい自然

立木を残し、ワイヤロープを格子状に設置します。 最小限の支障木(小木・雑木)の伐採および草類の刈り取り程度 で施工ができますので、美しい自然を残すことができます。

# 斜面が安定

浮石・転石を現位置で押さえ込み、その移動を抑制することで斜面が安定します。

また、根・株等も安定し、自然の回復が促進されます。

## 景観に配慮

環境対策として、環境色仕様も用意することができます。

# 小さな浮石にも対応

ロープ間から抜け落ちることが懸念される小さな浮石がある箇 所には、金網を併用することで対応することができます。

#### ポケット式ロックネットの特徴

#### 覆式ロックネットの特徴

#### 落石防護柵の特徴