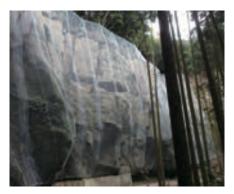

#### ポケット式ロックネットの特徴

# 安全に安全

金網とワイヤロープで構成されたネット。法面を完全に覆って しまいますので、跳石・飛石を防ぎ、落石を安全に法尻まで導き ます。

# 無駄なく経済的

設置場所の状態により適切な強度の使用が選定でき、無駄がありません。さらに施工が短期間なため、大掛かりな仮設備も必要とせず大変経済的です。