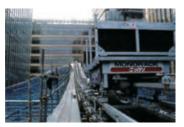

## 石センサー

ネイチャーネットは、専用にカスタマイズした検知センサーを取り付けることで、落石発生を知らせることができます。

モノラックは、山間部における工事の運搬作業 等に便利な小型の運搬機です。

急傾斜地等の工事にも多く活用されています。

#### モノラックの特徴

植林地帯等の施工場所においても、立木等を避 けてルートを選定できる為、最小限の伐採で施 工が可能です。

#### 目的に合わせてタイプを選べて経済的

200kgタイプ 500kgタイプ

1tタイプ

3tタイプ