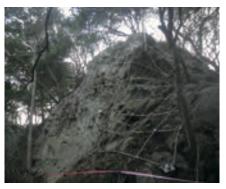

## 美しい自然

立木を残し、ワイヤロープを格子状に設置します。 最小限の支障木(小木・雑木)の伐採および草類の刈り取り程度 で施工ができますので、美しい自然を残すことができます。

# 斜面が安定

浮石・転石を現位置で押さえ込み、その移動を抑制することで斜面が安定します。

また、根・株等も安定し、自然の回復が促進されます。

# 小さな浮石にも対応

ロープ間から抜け落ちることが懸念される小さな浮石がある箇 所には、金網を併用することで対応することができます。