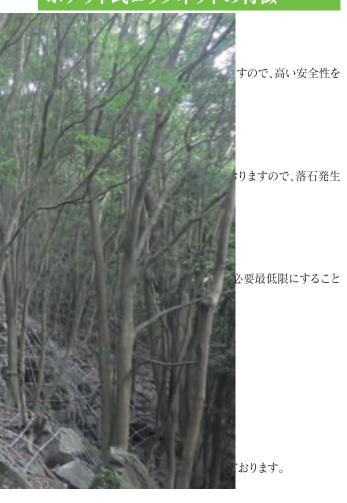

## ワイヤネット工の特徴

## 美しい自然

立木を残し、ワイヤロープを格子状に設置します。 最小限の支障木(小木・雑木)の伐採および草類の刈り取り程度 で施工ができますので、美しい自然を残すことができます。

# 斜面が安定

浮石・転石を現位置で押さえ込み、その移動を抑制することで斜面が安定します。

また、根・株等も安定し、自然の回復が促進されます。

## 景観に配慮

環境対策として、環境色仕様も用意することができます。

# 小さな浮石にも対応

ロープ間から抜け落ちることが懸念される小さな浮石がある箇 所には、金網を併用することで対応することができます。