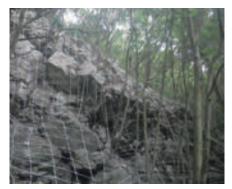

## ワイヤネット工の特徴

## 美しい自然

立木を残し、ワイヤロープを格子状に設置します。 最小限の支障木(小木・雑木)の伐採および草類の刈り取り程度 で施工ができますので、美しい自然を残すことができます。

# 斜面が安定

浮石・転石を現位置で押さえ込み、その移動を抑制することで斜面が安定します。

また、根・株等も安定し、自然の回復が促進されます。

# 小さな浮石にも対応

ロープ間から抜け落ちることが懸念される小さな浮石がある箇 所には、金網を併用することで対応することができます。