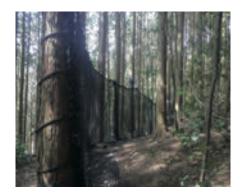

# イプ別

部材の組み合わせで容易に設置できる「ネイチャーネットオ トルタイプ」・幹径20~30cmの立木を利用してどこにでも設 きる「ネイチャーネット立木タイプ」などがあります。