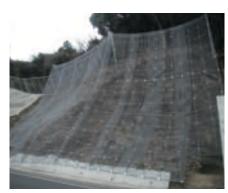

#### ポケット式ロックネットの特徴

#### 覆式ロックネットの特徴

# 安全に安全

金網とワイヤロープで構成されたネット。法面を完全に覆って しまいますので、跳石・飛石を防ぎ、落石を安全に法尻まで導き ます。

# 無駄なく経済的

設置場所の状態により適切な強度の使用が選定でき、無駄がありません。さらに施工が短期間なため、大掛かりな仮設備も必要とせず大変経済的です。

## 型式選定

石の大きさ(重量)、法長、法高配の3大要素を考慮し、型式を選定することができます。

# 美しい景観

植生は失いませんので、施工後は草木等が早期に回復し、美しい自然の景観を損なうことがありません。