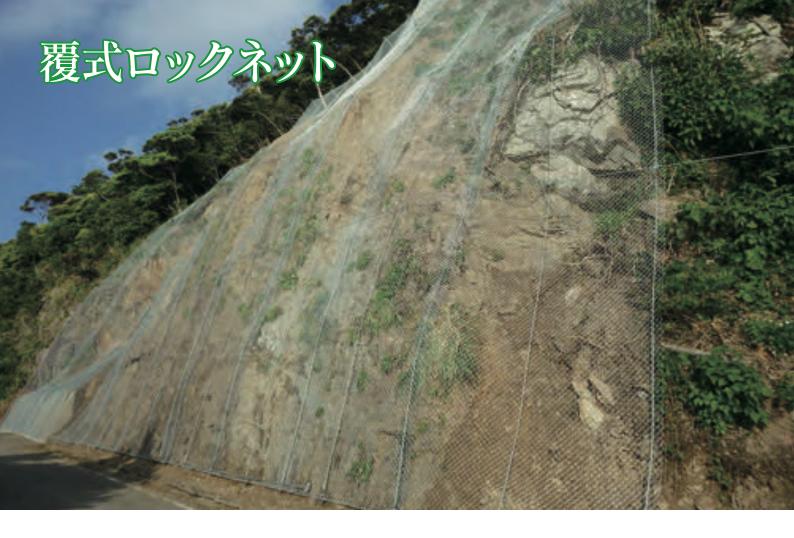

#### 覆式ロックネットの特徴

# 安全に安全

金網とワイヤロープで構成されたネット。法面を完全に覆って しまいますので、跳石・飛石を防ぎ、落石を安全に法尻まで導き ます。

# 無駄なく経済的

設置場所の状態により適切な強度の使用が選定でき、無駄がありません。さらに施工が短期間なため、大掛かりな仮設備も必要とせず大変経済的です。

## 型式選定

石の大きさ(重量)、法長、法高配の3大要素を考慮し、型式を選定することができます。

# 美しい景観

植生は失いませんので、施工後は草木等が早期に回復し、美しい自然の景観を損なうことがありません。