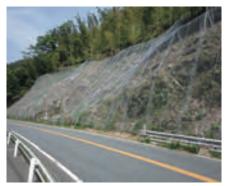

## ワイヤネット工の特徴

## 景観に配慮

環境対策として、環境色仕様も用意することができます。

# 美しい景観

植生は失いませんので、施工後は草木等が早期に回復し、美しい自然の景観を損なうことがありません。