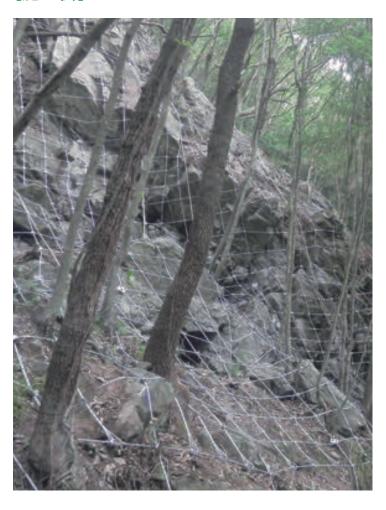

#### 覆式ロックネットの特徴

# 安全に安全

金網とワイヤロープで構成されたネット。法面を完全に覆って しまいますので、跳石・飛石を防ぎ、落石を安全に法尻まで導き ます。

# 無駄なく経済的

設置場所の状態により適切な強度の使用が選定でき、無駄がありません。さらに施工が短期間なため、大掛かりな仮設備も必要とせず大変経済的です。

## 型式選定

石の大きさ(重量)、法長、法高配の3大要素を考慮し、型式を選定することができます。

# 美しい景観

植生は失いませんので、施工後は草木等が早期に回復し、美しい自然の景観を損なうことがありません。