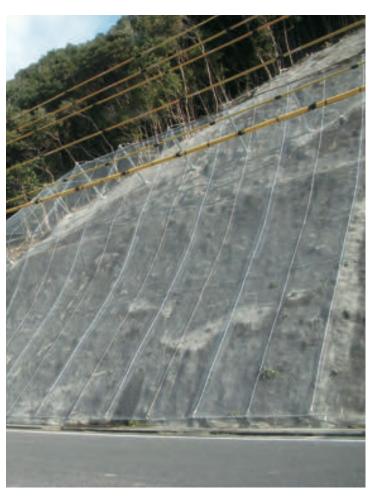

#### ポケット式ロックネットの特徴

# 安全に安全

金網とワイヤロープで構成されたネット。法面を完全に覆って しまいますので、跳石・飛石を防ぎ、落石を安全に法尻まで導き ます。

# 無駄なく経済的

設置場所の状態により適切な強度の使用が選定でき、無駄がありません。さらに施工が短期間なため、大掛かりな仮設備も必要とせず大変経済的です。

## 型式選定

石の大きさ(重量)、法長、法高配の3大要素を考慮し、型式を選定することができます。

# 美しい景観

植生は失いませんので、施工後は草木等が早期に回復し、美しい自然の景観を損なうことがありません。