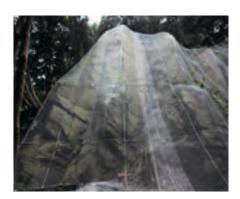

#### 覆式ロックネットの特徴

# 安全に安全

金網とワイヤロープで構成されたネット。法面を完全に覆って しまいますので、跳石・飛石を防ぎ、落石を安全に法尻まで導き ます。

## 型式選定

石の大きさ(重量)、法長、法高配の3大要素を考慮し、型式を選定することができます。